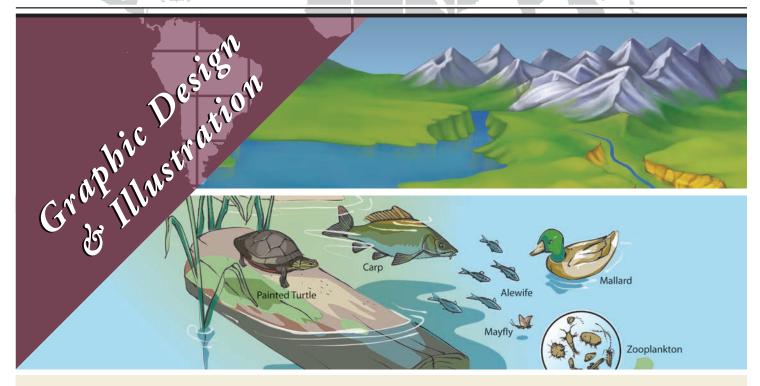

## Mapping Specialists<sup>®</sup>

www.mappingspecialists.com

Our staff combines elements of cartography and design effectively to give your maps a unique look. We can combine line art, rendered art, and digital special effects to convey accurate geographic information to your expectations.